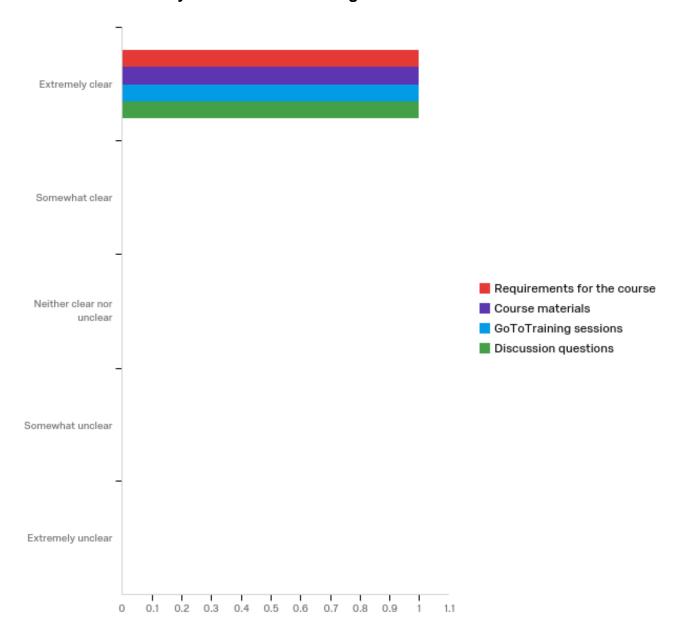

owledge Before the Course**



#### **TVR Knowledge After the Course**



Please describe how this course was relevant to your work or your educational goals:

N/A

How do you plan on applying to what you've learned in this course to your job?

N/A

Do you share information you learn from the course with others you work with?



Please describe who you are able to share info from the course with and how it is shared (e.g. with co-workers at a staff meeting):

N/A

#### Please rank how your expectations were met for the following:



What is the average number of hours per week that you spend completing course requirements outside of the GoToTraining sessions?



## Please share feedback about the course documents. Check all that apply:



## Please rank how clear you found the following:



## Which of the following would improve your experience with the course? Please check all that apply:



## Which of the following did you find challenging? Please check all that apply: