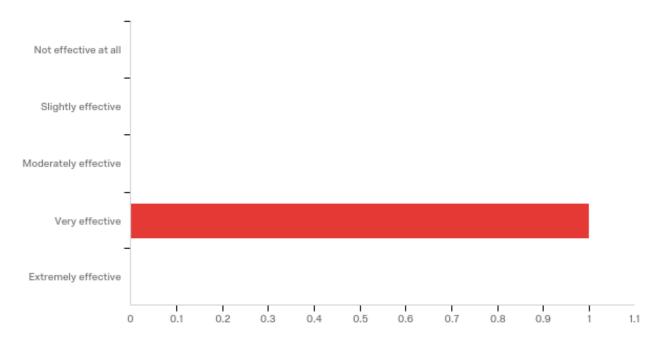

## TVRS 302 Survey Data - Winter 2017

Midway Survey - 1 student responding

Please rate how well the information in this course improves your knowledge and effectiveness as an employee in a Tribal VR program (or might in the future)?