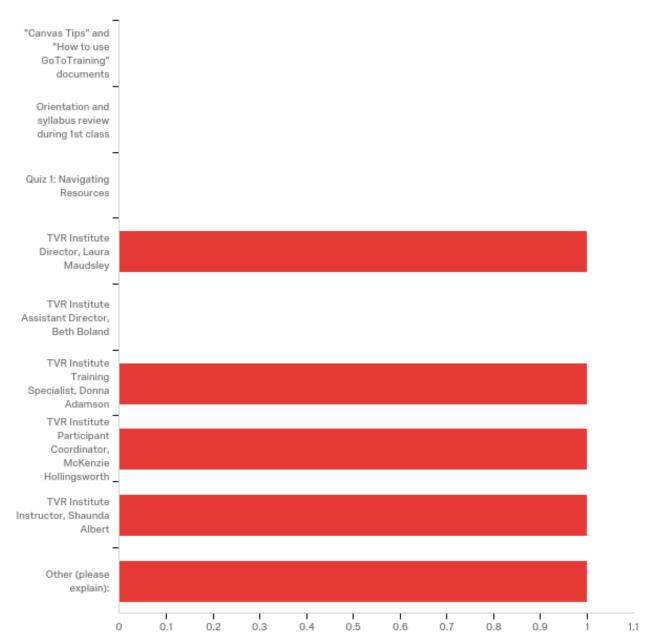

#### Which of the following sources of support did you find helpful? Please check all that apply:

#### Other:

all the documents that are available that I can download and store for future reference. also Richard Corbridge's wealth of knowledge

What additional supports would be useful in your online class or write "none" if there aren't any: