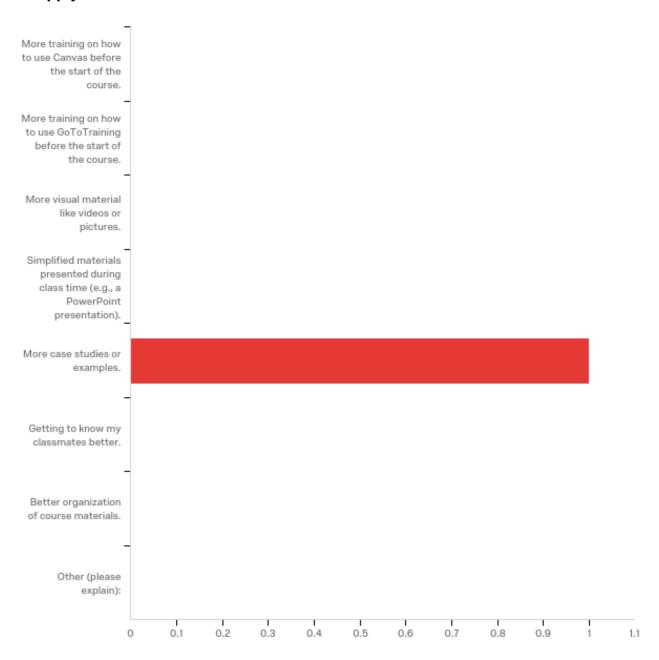

## Which of the following would improve your experience with the course? Please check all that apply: