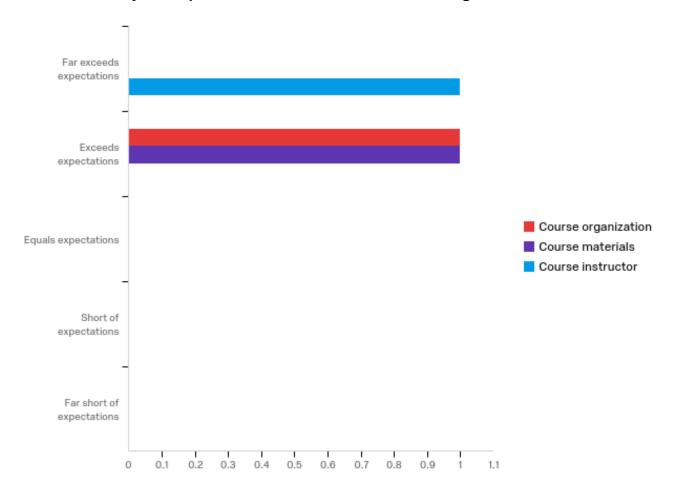

#### Please rank how your expectations were met for the following:

What is the average number of hours per week that you spend completing course requirements outside of the GoToTraining sessions?