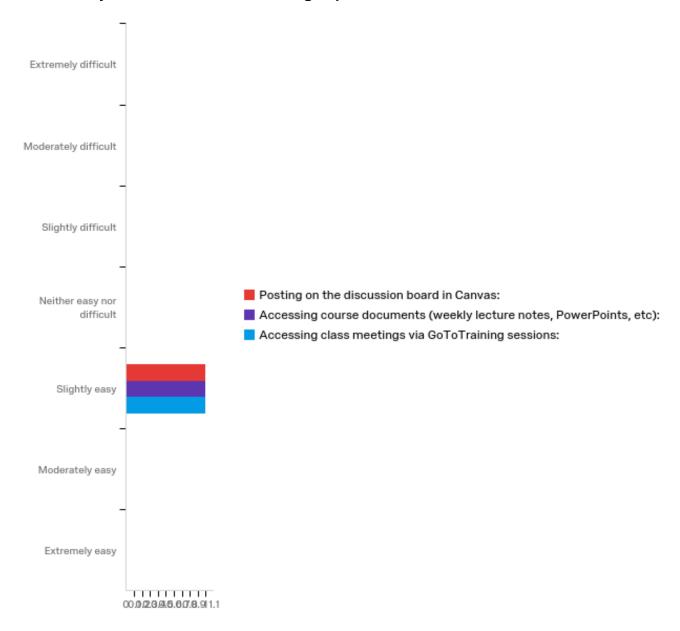

## TVRS 302 Survey Data - Winter 2017

Midway Survey - 1 student responding

Please rate how well the information in this course improves your knowledge and effectiveness as an employee in a Tribal VR program (or might in the future)?



In what ways has this course influenced your work or studies so far?

no answer

#### Which of the following sources of support did you find helpful? Please check all that apply:



#### Other:

all the documents that are available that I can download and store for future reference. also Richard Corbridge's wealth of knowledge

What additional supports would be useful in your online class or write "none" if there aren't any:

none

#### Please rate your ease with the following aspects of the class:



## Are you accessing and viewing the recordings of the GoToTraining sessions?



### Please rate your ease with accessing and viewing class recordings:



## Please rate the effectiveness of your instructor:



Please provide suggestions to improve the course or write "none" if you don't have any:

none

## Final Survey – 1 student responding

## How satisfied were you with this course?



## Do you currently work for a Tribal Voc Rehab program?



# How well has the information in this course improved your effectiveness as an employee in a Tribal VR program?



N/A

#### **TVR Knowledge Before the Course**



#### **TVR Knowledge After the Course**



Please describe how this course was relevant to your work or your educational goals:

N/A

How do you plan on applying to what you've lea