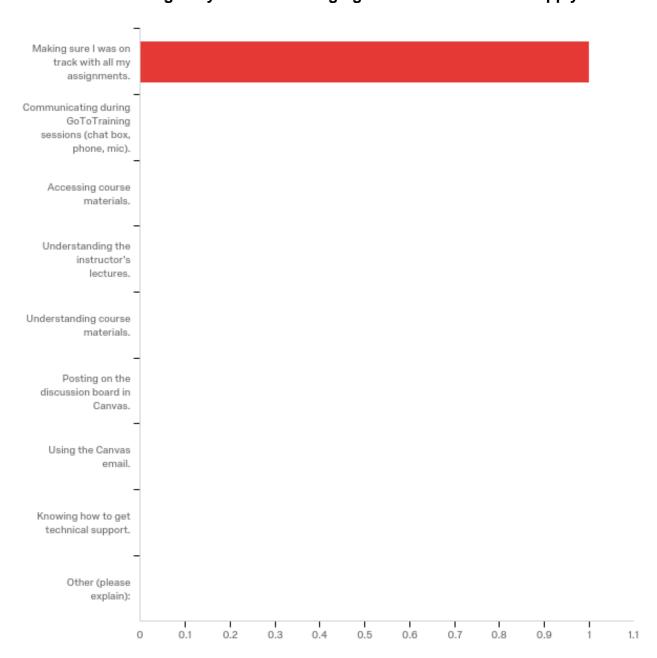

## Which of the following did you find challenging? Please check all that apply: