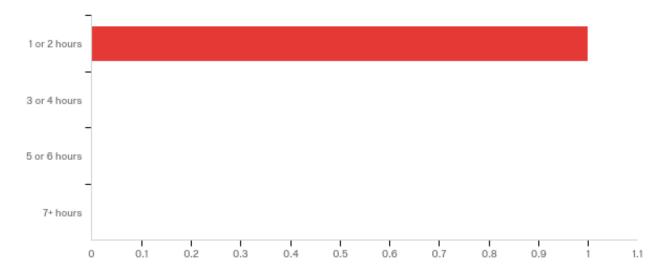

#### Please rank how your expectations were met for the following:

What is the average number of hours per week that you spend completing course requirements outside of the GoToTraining sessions?