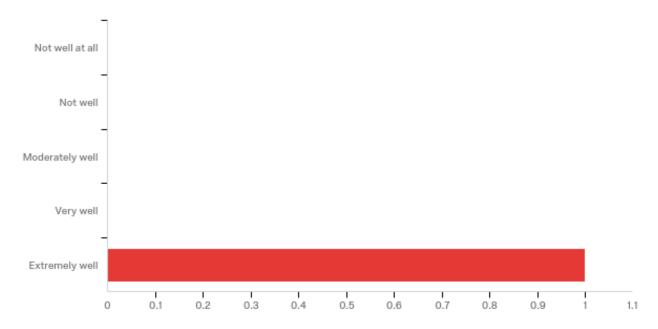

## TVRS 302 Survey Data - Winter 2017

Midway Survey - 1 student responding

Please rate how well the information in this course improves your knowledge and effectiveness as an employee in a Tribal VR program (or might in the future)?