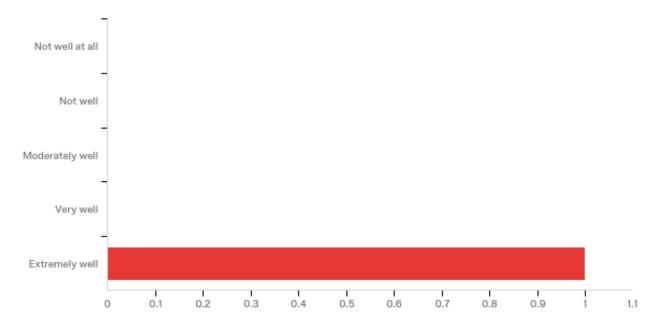

# How well has the information in this course improved your effectiveness as an employee in a Tribal VR program?

N/A