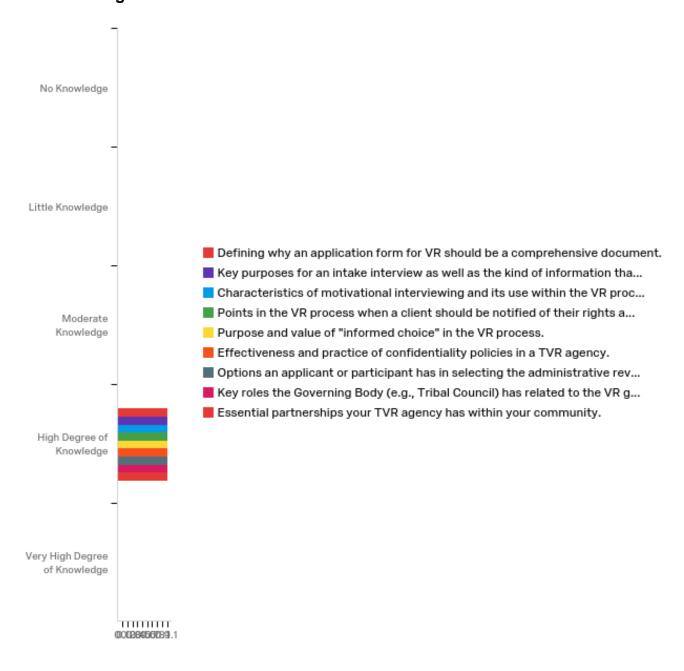

#### **TVR Knowledge After the Course**

Please describe how this course was relevant to your work or your educational goals:

N/A

How do you plan on applying to what you've learned in this course to your job?