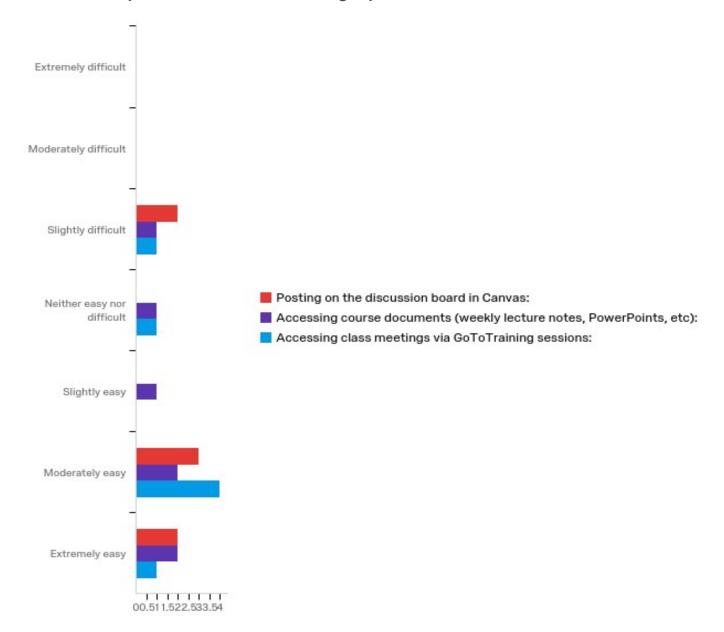

#### 6 - Please rate your ease with the following aspects of the class:

| # | Que<br>stio<br>n                               | Extr<br>eme<br>ly<br>diffi<br>cult |   | Mo<br>der<br>atel<br>y<br>diffi<br>cult |   | Slig<br>htly<br>diffi<br>cult |   | Neit<br>her<br>easy<br>nor<br>diffi<br>cult |   | Slig<br>htly<br>easy |   | Mo<br>der<br>atel<br>y<br>easy |   | Extr<br>eme<br>ly<br>easy |   | Tota<br>I |
|---|------------------------------------------------|------------------------------------|---|-----------------------------------------|---|-------------------------------|---|---------------------------------------------|---|----------------------|---|--------------------------------|---|---------------------------|---|-----------|
| 1 | Pos<br>ting<br>on<br>the<br>disc<br>ussi<br>on | 0.00                               | 0 | 0.00                                    | 0 | 28.5<br>7%                    | 2 | 0.00                                        | 0 | 0.00                 | 0 | 42.8<br>6%                     | 3 | 28.5<br>7%                | 2 | 7         |

|   | boa<br>rd<br>in<br>Can<br>vas:                                                                                                        |        |   |        |   |            |   |            |   |            |   |            |   |            |   |   |
|---|---------------------------------------------------------------------------------------------------------------------------------------|--------|---|--------|---|------------|---|------------|---|------------|---|------------|---|------------|---|---|
| 2 | Acc<br>essi<br>ng<br>cour<br>se<br>doc<br>um<br>ents<br>(we<br>ekly<br>lect<br>ure<br>not<br>es,<br>Pow<br>erP<br>oint<br>s,<br>etc): | 0.00 % | 0 | 0.00 % | 0 | 14.2<br>9% | 1 | 14.2<br>9% | 1 | 14.2<br>9% | 1 | 28.5       | 2 | 28.5<br>7% | 2 | 7 |
| 3 | Acc<br>essi<br>ng<br>clas<br>s<br>mee<br>ting<br>s via<br>GoT<br>oTra<br>inin<br>g<br>sess<br>ions                                    | 0.00 % | 0 | 0.00 % | 0 | 14.2<br>9% | 1 | 14.2<br>9% | 1 | 0.00 %     | 0 | 57.1<br>4% | 4 | 14.2<br>9% | 1 | 7 |