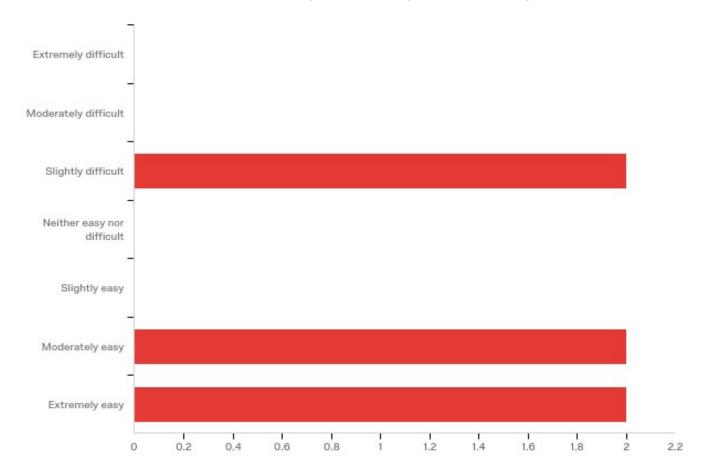

### 8 - Please rate your ease with accessing and viewing class recordings:

| #  | Answer                     | %      | Count |
|----|----------------------------|--------|-------|
| 18 | Extremely difficult        | 0.00%  | 0     |
| 17 | Moderately difficult       | 0.00%  | 0     |
| 16 | Slightly difficult         | 33.33% | 2     |
| 15 | Neither easy nor difficult | 0.00%  | 0     |
| 14 | Slightly easy              | 0.00%  | 0     |
| 13 | Moderately easy            | 33.33% | 2     |
| 12 | Extremely easy             | 33.33% | 2     |
|    | Total                      | 100%   | 6     |