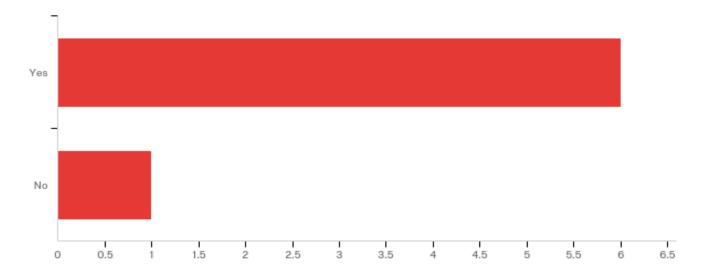

### 7 - Are you accessing and viewing the recordings of the GoToTraining sessions?

| #  | Answer | %      | Count |
|----|--------|--------|-------|
| 23 | Yes    | 85.71% | 6     |
| 24 | No     | 14.29% | 1     |
|    | Total  | 100%   | 7     |