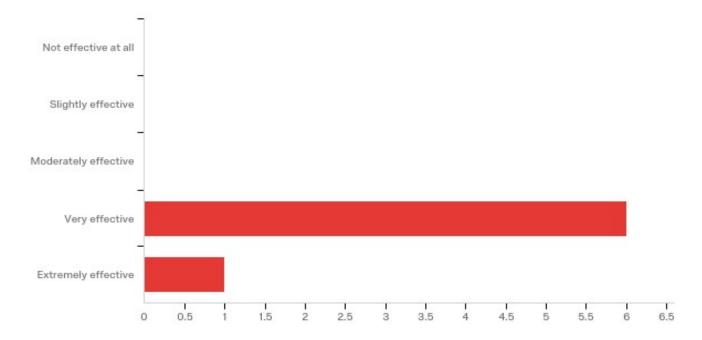

### 9 - Please rate the effectiveness of your instructor, Shaunda Albert:

| #  | Answer               | %      | Count |
|----|----------------------|--------|-------|
| 45 | Not effective at all | 0.00%  | 0     |
| 44 | Slightly effective   | 0.00%  | 0     |
| 43 | Moderately effective | 0.00%  | 0     |
| 42 | Very effective       | 85.71% | 6     |
| 41 | Extremely effective  | 14.29% | 1     |
|    | Total                | 100%   | 7     |