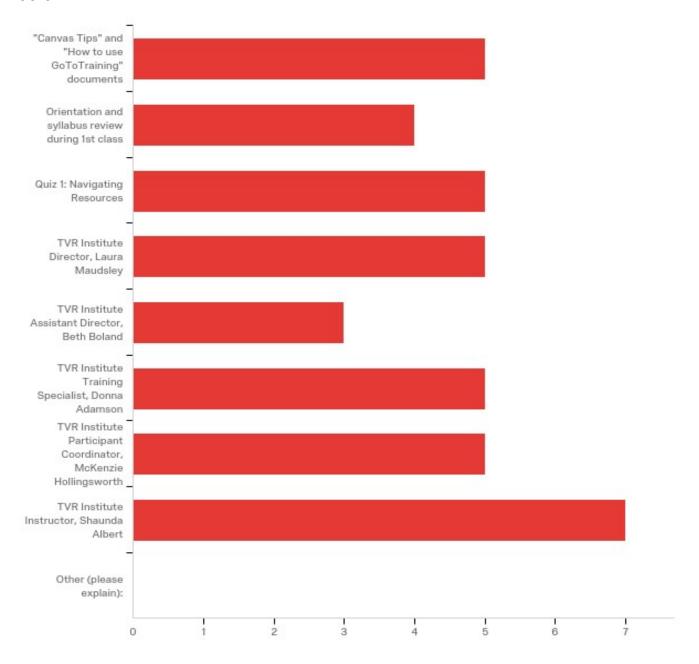

# 4 - Which of the following sources of support did you find helpful? Please check all that apply:

| # | Answer                                                      | %      | Count |
|---|-------------------------------------------------------------|--------|-------|
| 1 | "Canvas Tips" and "How to<br>use GoToTraining"<br>documents | 71.43% | 5     |
| 2 | Orientation and syllabus review during 1st class            | 57.14% | 4     |
| 5 | Quiz 1: Navigating<br>Resources                             | 71.43% | 5     |

| 3  | TVR Institute Director,<br>Laura Maudsley                           | 71.43%  | 5 |
|----|---------------------------------------------------------------------|---------|---|
| 9  | TVR Institute Assistant<br>Director, Beth Boland                    | 42.86%  | 3 |
| 10 | TVR Institute Training<br>Specialist, Donna<br>Adamson              | 71.43%  | 5 |
| 11 | TVR Institute Participant<br>Coordinator, McKenzie<br>Hollingsworth | 71.43%  | 5 |
| 4  | TVR Institute Instructor,<br>Shaunda Albert                         | 100.00% | 7 |
| 8  | Other (please explain):                                             | 0.00%   | 0 |
|    | Total                                                               | 100%    | 7 |