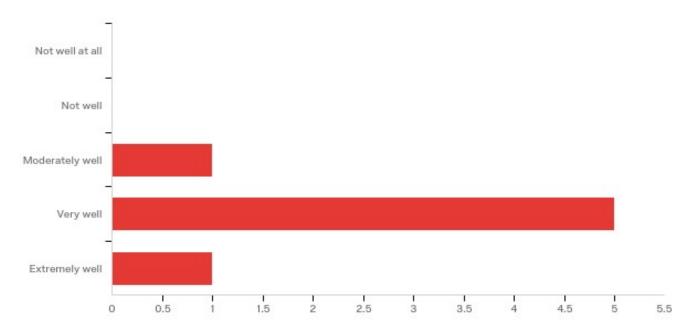

## **Default Report**

302 Midway Survey - 2017 Spring May 15th 2017, 9:05 am PDT

2 - Please rate how well the information in this course improves your knowledge and effectiveness as an employee in a Tribal VR program (or might in the future)?

| #  | Answer          | %      | Count |
|----|-----------------|--------|-------|
| 39 | Not well at all | 0.00%  | 0     |
| 38 | Not well        | 0.00%  | 0     |
| 37 | Moderately well | 14.29% | 1     |
| 36 | Very well       | 71.43% | 5     |
| 35 | Extremely well  | 14.29% | 1     |
|    | Total           | 100%   | 7     |